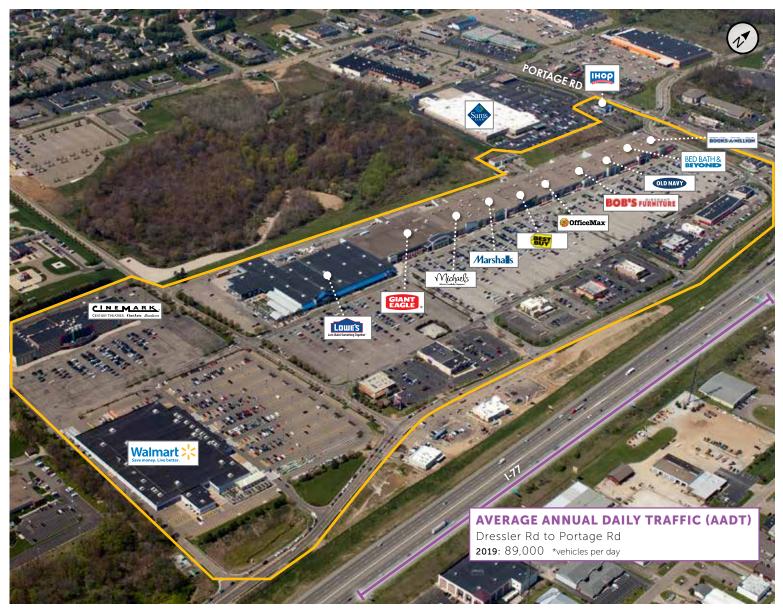

# **EXPERIENCE OUR PROPERTY:** THE STRIP

Visit The Strip, and you will never need to go anywhere else. Located off Portage Road at I-77, the Strip consists of over 130 acres, with more than 787,000 square feet of power retailers. The tenant mix is an impressive combination of hard goods, soft goods, food and entertainment. This is the largest development of its kind in the greater Cleveland SMSA. With accessibility and visibility including over one mile of frontage on I-77.

# PROPERTY OVERVIEW AT THE STRIP

These national and local brands found success in marketing at many of our Stark Enterprises properties, including Crocker Park and Eton Chagrin Boulevard.