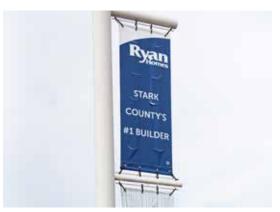

#### 2. POLE BANNERS

- Pole banners are available at the main entrances/exits of The Strip
- Gives great exposure for vehicular traffic that enters and exits through these entrances
- · Great way to make your brand be the focus
- Size = 21.5"W x 55"H