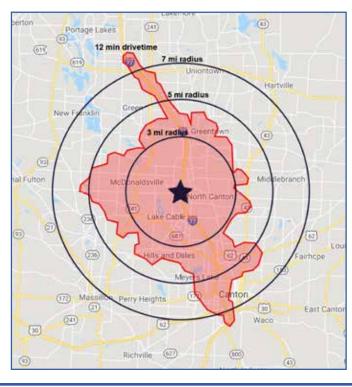

#### **DEMOGRAPHICS**

|               | 3 MI Radius | 5 MI Radius | 7 MI Radius | 12 Min. Drive |
|---------------|-------------|-------------|-------------|---------------|
| Population    | 40,913      | 108,606     | 229,140     | 104,967       |
| Households    | 18,915      | 48,108      | 98,911      | 46,603        |
| Avg HH Income | \$92,014    | \$93,457    | \$81,136    | \$82,553      |

<sup>\*2020</sup> Estimates from 2000-2010 Census Results